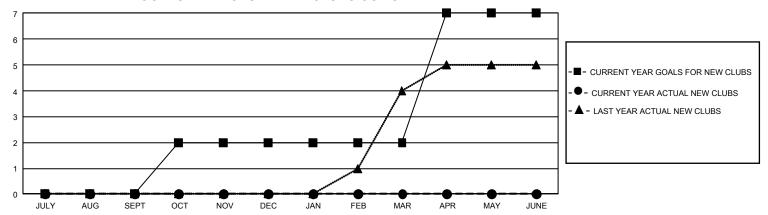

## GOALS AND ACTUAL NEW CLUBS CUMULATIVE

## GMT Constitutional Area 7, Group B

REPORT DOES NOT INCLUDE CLUBS IN UNDISTRICTED AREAS.

| Clubs                 |               |           |               | Members               |                         |                         |                                                    |
|-----------------------|---------------|-----------|---------------|-----------------------|-------------------------|-------------------------|----------------------------------------------------|
| RESULTS FOR 2021-2022 |               |           |               | RESULTS FOR 2021-2022 |                         |                         |                                                    |
| QUARTER               | NEW CLUB GOAL | NEW CLUBS | DROPPED CLUBS | QUARTER MEN           | MBER GROWTH NET<br>GOAL | MEMBER GROWTH<br>ACTUAL | DROPPED MEMBERS<br>ACTUAL (including<br>transfers) |
| JULY/AUG/SEPT         | 0             | 0         | 5             | JULY/AUG/SEPT         | 146                     | 180                     | 165                                                |
| OCT/NOV/DEC           | 6             | 0         | 0             | OCT/NOV/DEC           | 130                     | 0                       | 0                                                  |
| JAN/FEB/MAR           | 0             | 0         | 0             | JAN/FEB/MAR           | 127                     | 0                       | 0                                                  |
| APR/MAY/JUNE          | 15            | 0         | 0             | APR/MAY/JUNE          | 152                     | 0                       | 0                                                  |