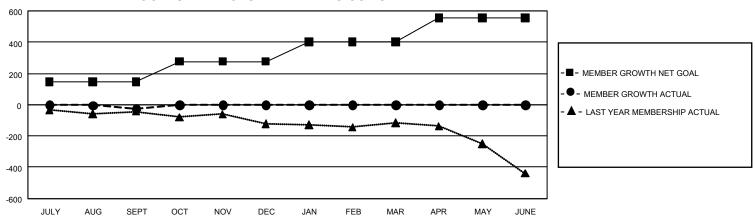

## GOALS AND ACTUAL MEMBERS CUMULATIVE

| DROPPED CLUBS: 5 |     | 87 CLUBS OF 323 ADDED 1 OR<br>MORE NEW MEMBERS | GENDER DISTRIBUTION                 |                |  |
|------------------|-----|------------------------------------------------|-------------------------------------|----------------|--|
|                  |     |                                                | MALE                                | 5,759 (68.10%) |  |
|                  |     | 1                                              | FEMALE                              | 2,697 (31.89%) |  |
| DROPPED MEMBERS  |     |                                                | NON BINARY                          | 1 (0.01%)      |  |
| DECEASED         | 27  |                                                | PREFER NOT TO ANSWER                | 0 (0.00%)      |  |
| CLUB CANCELLED   | 0   |                                                | TOTAL FAMILY UNIT MEMBER:           | 5 752          |  |
| OTHER            | 140 | CLICK HERE FOR                                 |                                     |                |  |
| TOTAL            | 167 | CUMULATIVE MEMBERSHIP DATA                     | FAMILY MEMBERS PAYING HALF DUES 380 |                |  |

## GMT Constitutional Area 7, Group B

REPORT DOES NOT INCLUDE CLUBS IN UNDISTRICTED AREAS.

| Clubs                 |               |           |               | Members               |                         |                         |                                                    |
|-----------------------|---------------|-----------|---------------|-----------------------|-------------------------|-------------------------|----------------------------------------------------|
| RESULTS FOR 2021-2022 |               |           |               | RESULTS FOR 2021-2022 |                         |                         |                                                    |
| QUARTER               | NEW CLUB GOAL | NEW CLUBS | DROPPED CLUBS | QUARTER MEN           | MBER GROWTH NET<br>GOAL | MEMBER GROWTH<br>ACTUAL | DROPPED MEMBERS<br>ACTUAL (including<br>transfers) |
| JULY/AUG/SEPT         | 0             | 0         | 5             | JULY/AUG/SEPT         | 146                     | 180                     | 165                                                |
| OCT/NOV/DEC           | 6             | 0         | 0             | OCT/NOV/DEC           | 130                     | 0                       | 0                                                  |
| JAN/FEB/MAR           | 0             | 0         | 0             | JAN/FEB/MAR           | 127                     | 0                       | 0                                                  |
| APR/MAY/JUNE          | 15            | 0         | 0             | APR/MAY/JUNE          | 152                     | 0                       | 0                                                  |